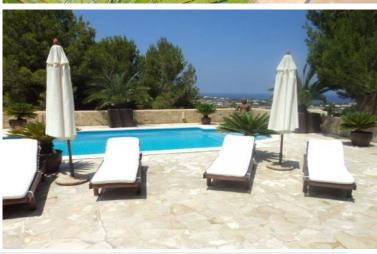

The Villa Can Buddha is located on a fenced land of 1,500 sq m with an outdoor area incorporating swimming pool, chillout area and sea views. The Mediterranean garden has been created with typical plants of Ibiza and with palm trees of different sizes which surround the large pool area. The electric gate opens for two indoor parking spaces. The house is situated on a small hill with a few neighbors, in a very quiet and rural area. From the house you can spot a breathtaking views of the valley and the horizon which extends up to a beautiful view