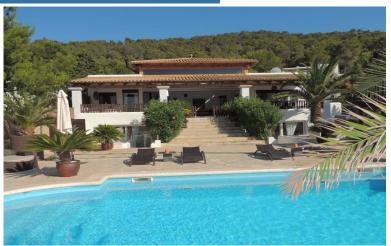

The Villa Can Buddha is located on a fenced land of 1,500 sq m with an outdoor area incorporating swimming pool, chillout area and sea views. The Mediterranean garden has been created with typical plants of Ibiza and with palm trees of different sizes which surround the large pool area. The electric gate opens for two indoor parking spaces. The house is situated on a small hill with a few neighbors, in a very quiet and rural area. From the house you can spot a breathtaking views of the valley and the horizon which extends up to a beautiful view