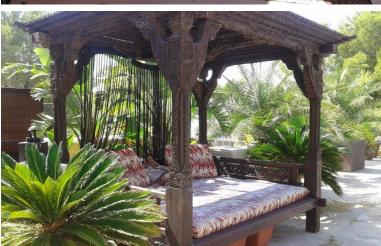

The Villa Can Buddha is located on a fenced land of 1,500 sq m with an outdoor area incorporating swimming pool, chillout area and sea views. The Mediterranean garden has been created with typical plants of Ibiza and with palm trees of different sizes which surround the large pool area. The electric gate opens for two indoor parking spaces. The house is situated on a small hill with a few neighbors, in a very quiet and rural area. From the house you can spot a breathtaking views of the valley and the horizon which extends up to a beautiful view