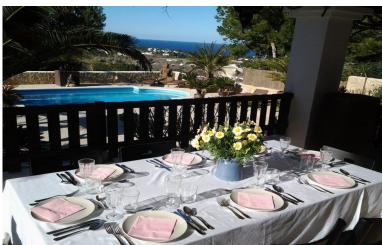

The Villa Can Buddha is located on a fenced land of 1,500 sq m with an outdoor area incorporating swimming pool, chillout area and sea views. The Mediterranean garden has been created with typical plants of Ibiza and with palm trees of different sizes which surround the large pool area. The electric gate opens for two indoor parking spaces. The house is situated on a small hill with a few neighbors, in a very quiet and rural area. From the house you can spot a breathtaking views of the valley and the horizon which extends up to a beautiful view