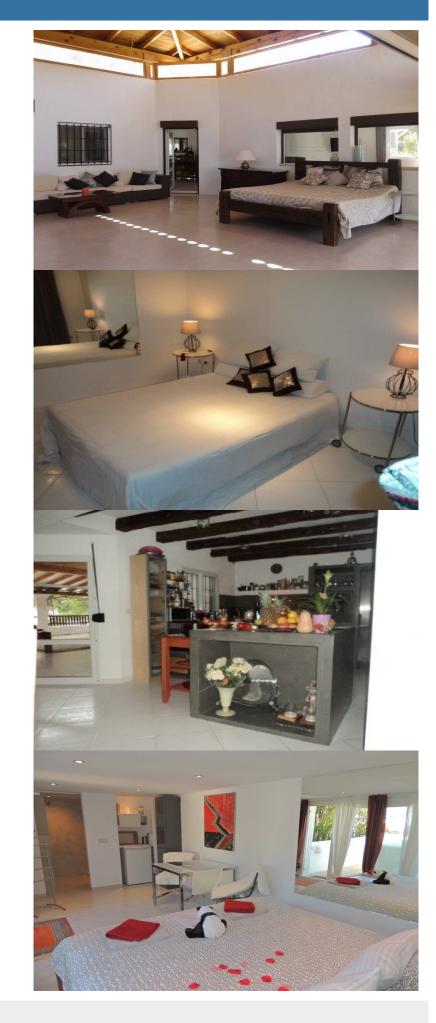

# Object details ■ Pool

- Terrace
- **■** Garden
- Car parking
- BBQ
- Heating
- Air Condition
- Chimney
- Kitchen
- Internet Connection
- TV-Satellite
- bed linen
- Towels
- Washing machine