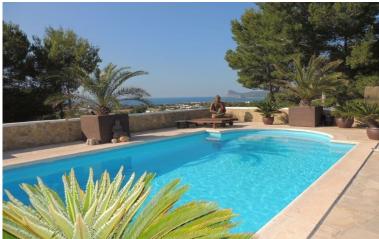

The Villa Can Buddha is located on a fenced land of 1,500 sq m with an outdoor area incorporating swimming pool, chillout area and sea views. The Mediterranean garden has been created with typical plants of Ibiza and with palm trees of different sizes which surround the large pool area. The electric gate opens for two indoor parking spaces. The house is situated on a small hill with a few neighbors, in a very quiet and rural area. From the house you can spot a breathtaking views of the valley and the horizon which extends up to a beautiful view