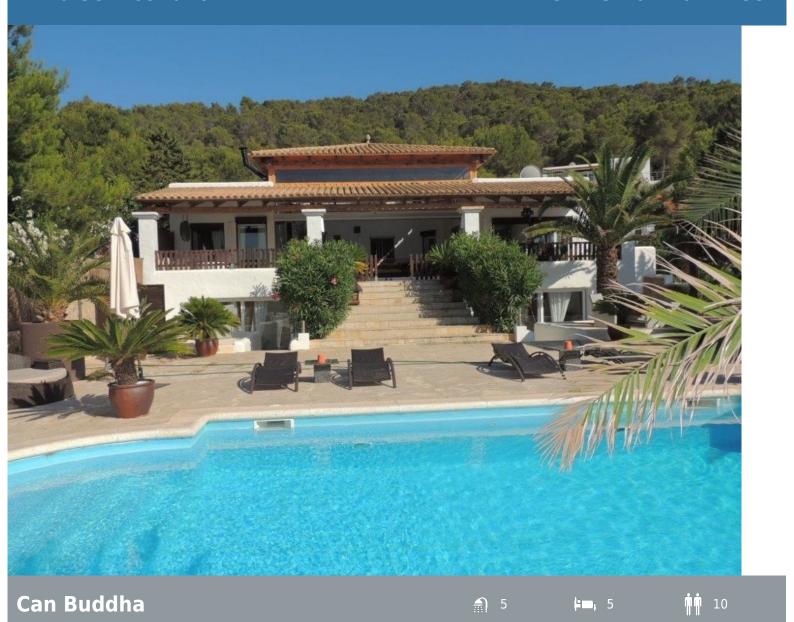

The Villa Can Buddha is located on a fenced land of 1,500 sq m with an outdoor area incorporating swimming pool, chillout area and sea views. The Mediterranean garden has been created with typical plants of Ibiza and with palm trees of different sizes which surround the large pool area. The electric gate opens for two indoor parking spaces. The house is situated on a small hill with a few neighbors, in a very quiet and rural area. From the house you can spot a breathtaking views of the valley and the horizon which extends up to a beautiful view